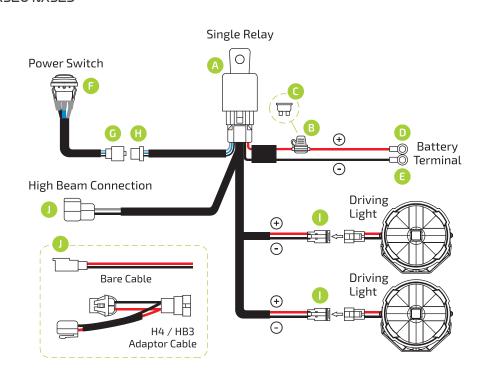

#### DESCRIPTION

- A Relay (4-Pin 12V DC 40A)
- B Fuse Holder
- 🔼 Blade Fuse (30A)
- Red Eyelet
- 🟮 Black Eyelet
- 3-Pin Rocker Switch
- 3-Pin Female Connector
- 3-Pin Male Connector
- 2-Pin Deutsch DT Connector Socket
- High Beam Connection
  Option 1: Bare Cable (into high beam circuit)
  Option 2: H4 / HB3 Adaptor Cable