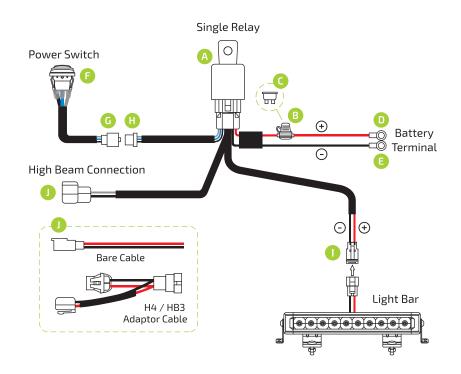

## DESCRIPTION

- A Relay (4-Pin 12V DC 40A)
- B Fuse Holder
- Blade Fuse (15A)
- Red Eyelet
- Black Eyelet
- 3-Pin Rocker Switch
- 3-Pin Female Connector
- 🕕 3-Pin Male Connector
- 2-Pin Deutsch DT Connector Socket
- High Beam ConnectionOption 1: Bare Cable (into high beam circuit)Option 2: H4 / HB3 Adaptor Cable